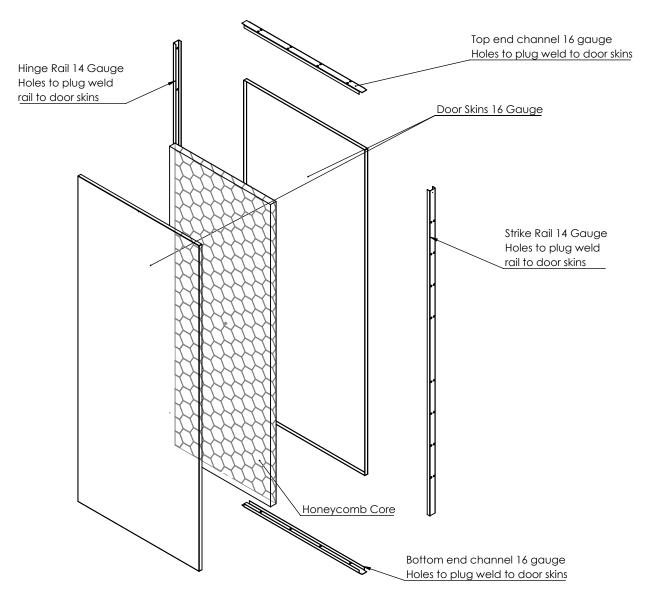

| REVISIONS |             | 1    | NATIONAL 1701 East 22nd Street Little Rock, AR 72206 TEL: 501.372.3441 800.334.3070 FAX: 501.375.3070 | 4-Sided Stainless Fire Rated Box Door |            |
|-----------|-------------|------|-------------------------------------------------------------------------------------------------------|---------------------------------------|------------|
| No.       | DESCRIPTION | DATE | CUSTOM HOLLOW METAL DOORS & FRAMES email: NCHMetal.com                                                | Drawn by:                             | Date:      |
|           |             |      | TITLE: 4-Sided Stainless Fire Rated Box Door (Honeycomb)                                              | K. Jelley                             | 02-12-18   |
|           |             |